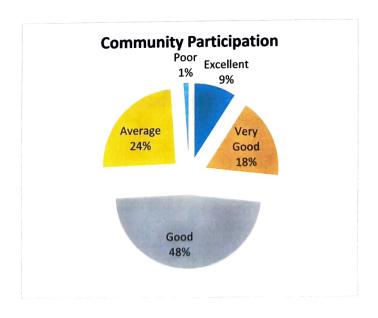

## 8. Community Participation

| Sl. no | Rating    | Response (%) |
|--------|-----------|--------------|
| 1      | Excellent | 9            |
| 2      | Very Good | 18           |
| 3      | Good      | 48           |
| 4      | Average   | 24           |
| 5      | Poor      | 1            |