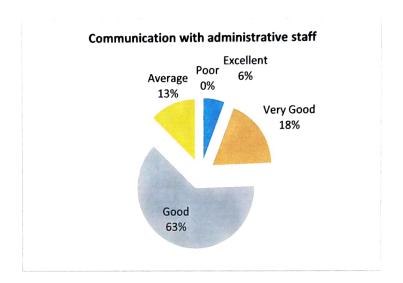

## 3. Communication with administrative staff

| Sl. no | Rating    | Response (%) |
|--------|-----------|--------------|
| 1      | Excellent | 6            |
| 2      | Very Good | 18           |
| 3      | Good      | 63           |
| 4      | Average   | 13           |
| 5      | Poor      | 0            |