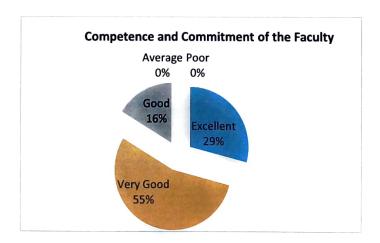

## 2. Competence and Commitment of the Faculty

| Sl. no | Rating    | Response (%) |
|--------|-----------|--------------|
| 1      | Excellent | 29           |
| 2      | Very Good | 55           |
| 3      | Good      | 16           |
| 4      | Average   | 0            |
| 5      | Poor      | 0            |