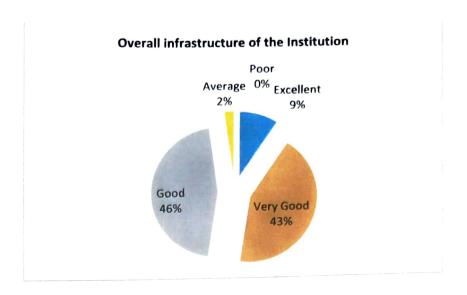

# 10. Overall infrastructure of the Institution

| Sl. no | Rating    | Response (%) |
|--------|-----------|--------------|
| 1      | Excellent | 9            |
| 2      | Very Good | 43           |
| 3      | Good      | 46           |
| 4      | Average   | 2            |
| 5      | Poor      | 0            |