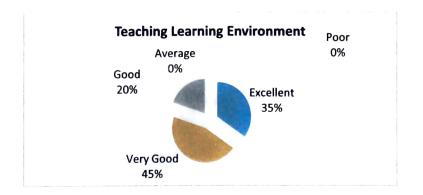

#### 1. Teaching Learning Environment

| Sl. no | Rating    | Response (%) |
|--------|-----------|--------------|
| 1      | Excellent | 35           |
| 2      | Very Good | 45           |
| 3      | Good      | 20           |
| 4      | Average   | 0            |
| 5      | Poor      | 0            |