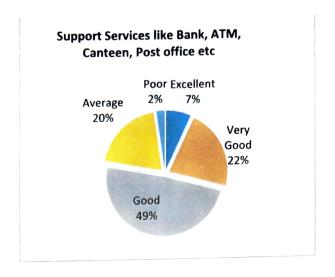

### 7. Support Services like Bank, ATM, Canteen, Post office etc

| Sl. no | Rating    | Response (%) |
|--------|-----------|--------------|
| 1      | Excellent | 7            |
| 2      | Very Good | 22           |
| 3      | Good      | 49           |
| 4      | Average   | 2            |
| 5      | Poor      | 0            |