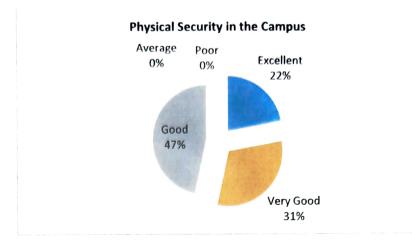

## 4. Physical Security in the Campus

| Sl. no | Rating    | Response (%) |
|--------|-----------|--------------|
| 1      | Excellent | 22           |
| 2      | Very Good | 31           |
| 3      | Good      | 47           |
| 4      | Average   | 0            |
| 5      | Poor      | 0            |