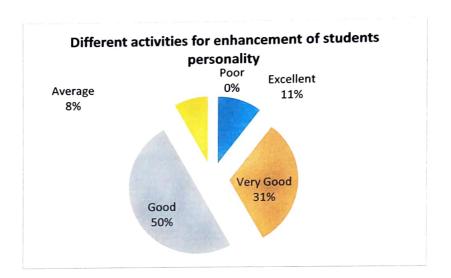

# 9. Different activities for enhancement of students' personality

| Sl. no | Rating    | Response (%) |
|--------|-----------|--------------|
| 1      | Excellent | 11           |
| 2      | Very Good | 31           |
| 3      | Good      | 50           |
| 4      | Average   | 8            |
| 5      | Poor      | 0            |