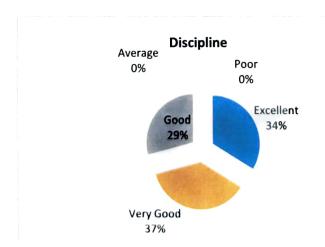

## 5. Discipline

| Sl. no | Rating    | Response (%) |
|--------|-----------|--------------|
| 1      | Excellent | 34           |
| 2      | Very Good | 37           |
| 3      | Good      | 29           |
| 4      | Average   | 0            |
| 5      | Poor      | 0            |