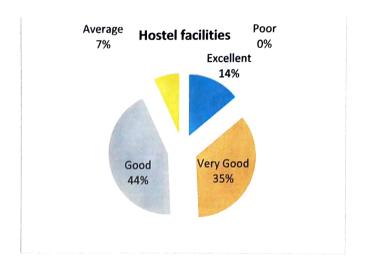

### 6. Hostel facilities

| Sl. no | Rating    | Response (%) |
|--------|-----------|--------------|
| 1      | Excellent | 34           |
| 2      | Very Good | 37           |
| 3      | Good      | 29           |
| 4      | Average   | 0            |
| 5      | Poor      | 0            |